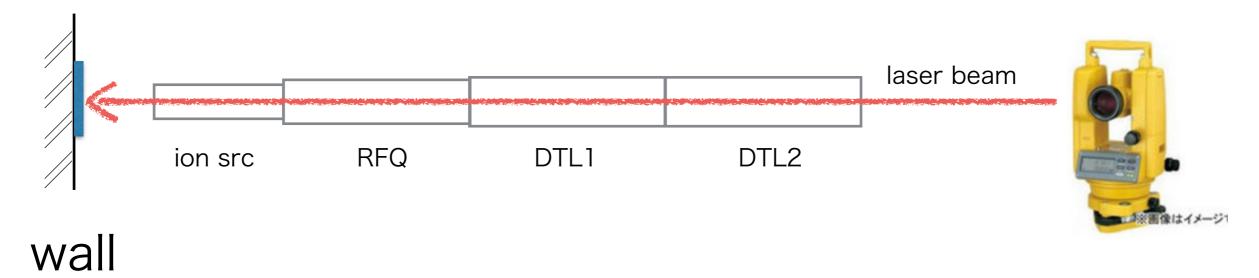

## KURRI Status 2017.06.22 y.ishi

Things have been done

- conditioning of the ion source -> got the beam from the ion source
- $\cdot$  connection between LIANC and the ion source
- alignment of the whole injector system composed of the ion source, RFQ, DTL1, DTL2